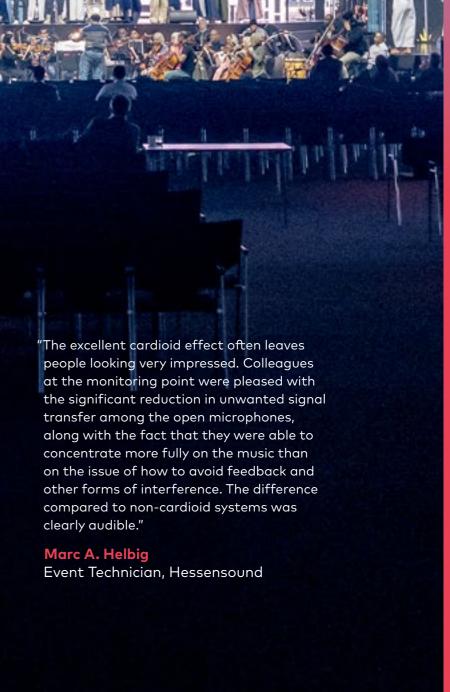

# Benefits of cardioid directivity

- Clearer sound: Less low frequency sound bouncing off the side and rear walls means a more focused listening experience.
- Quieter stages: Improves performance experience for artists and working environment technical crews.
- Reduced feedback: Cardioid system behaviour helps prevent microphones on stage from picking up unwanted sound.
- Improved intelligibility: Speech and vocals are easier to understand. Focused sound towards the audience, and away from residential neighbours and other stages.
- Enhanced audience experience:
   Delivering sound directly to the audience creates a more immersive and enjoyable listening experience.