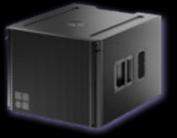

#### **CCL-SUB**

A dedicated flyable subwoofer available in both install and mobile versions. A new patented passive cardioid design features a front 15" and a rear 10" driver configuration. New bass reflex and bandpass ports significantly reduce noise at very high sound pressure levels.

CCL8 loudspeaker

CCL subwoofer