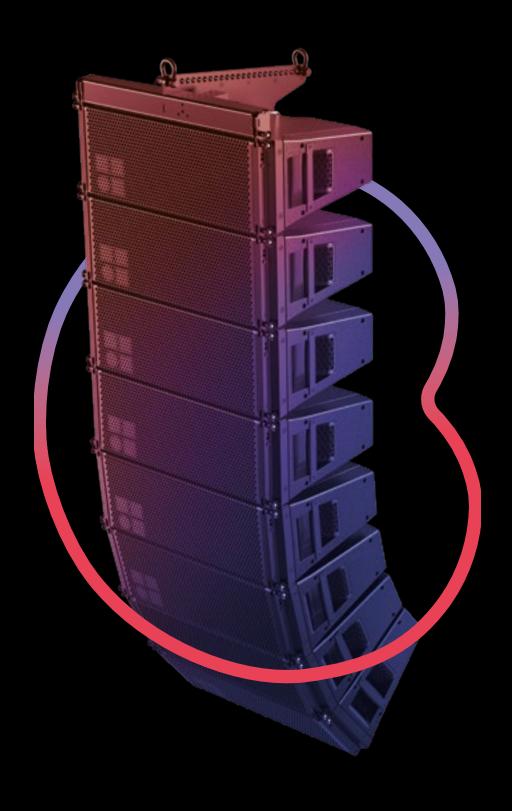

# A flagship solution for focused spaces

Introducing the CCL System. The first member of the CL-Series, a cardioid system unique among compact line arrays.

Our mission was to equip the CCL System with meaningful features for those managing smaller venues and events: Broadband directivity control with low frequency cardioid behaviour, using an innovative new passive design.

A giant leap forward in a system that's just the right size.

### **CCL System features**

- · A newly revised and patented cardioid principle
- 2-way passive design to reduce system infrastructure complexity
- Unique transducer configuration for unmatched acoustic performance and HF headroom  $(2 \times 7" 2 \times 5", 2 \times 1.7")$
- Compact and light (593x209x355 mm/ 18 kg) for seamless installations and minimal logistic and implementation efforts
- The industry standard and trusted d&b rigging and system management workflow.