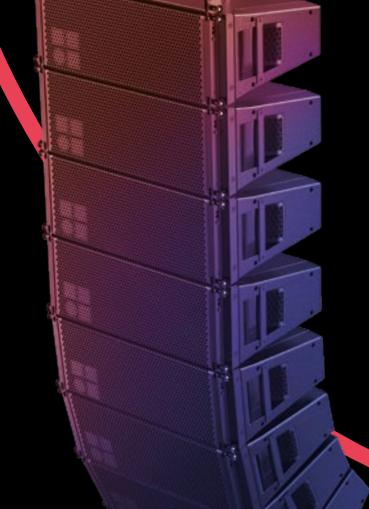

### **CCL System features**

- · A newly revised and patented cardioid principle
- 2-way passive design to reduce system infrastructure complexity
- Unique transducer configuration for unmatched acoustic performance and HF headroom  $(2 \times 7" 2 \times 5", 2 \times 1.7")$
- Compact and light (593x209x355 mm/ 18 kg) for seamless installations and minimal logistic and implementation efforts
- The industry standard and trusted d&b rigging and system management workflow.

CCL8 loudspeaker

CCL subwoofer