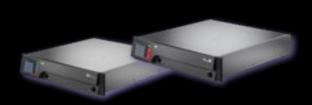

## **Amplifiers**

The CCL System can be paired with a range of d&b amplifiers, including the 40D, D40, D80, and D90. These can power up to 8 CCL cabinets or 8 CL-SUBS or any combination of both to maximum output, without restrictions, under any load conditions. Settings are also available for the 30D and D20 amplifiers.

D90 amplifier

D40 amplifier