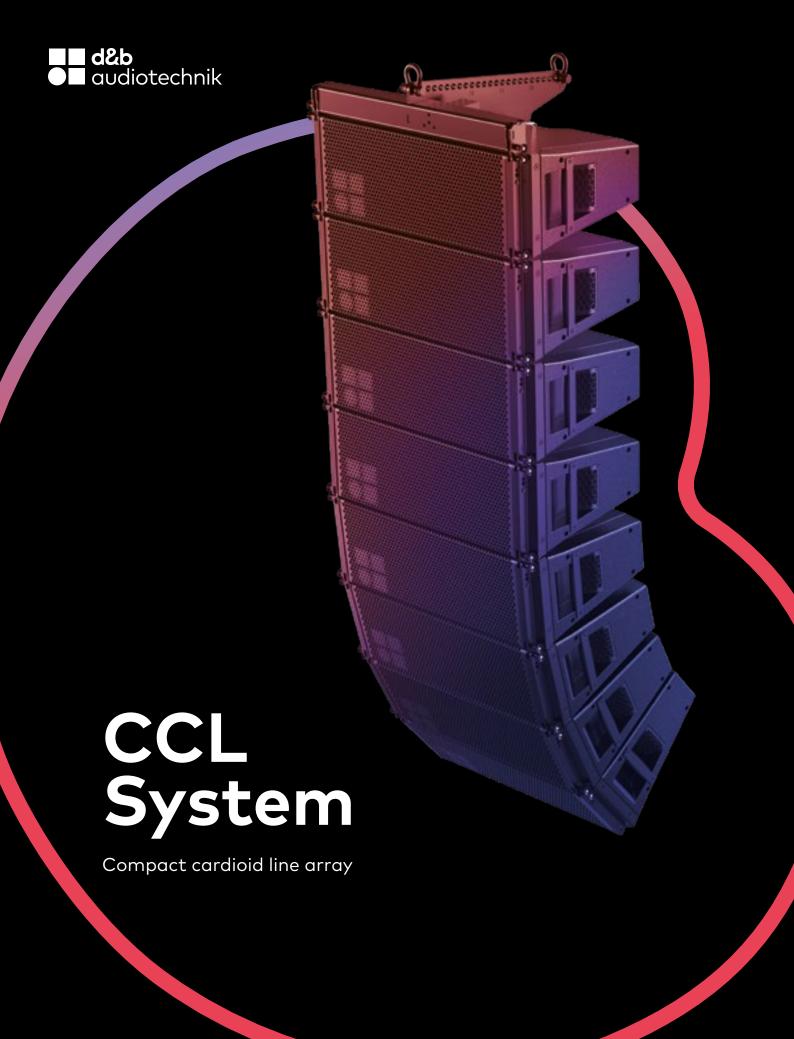

# A flagship solution for focused spaces

Introducing the CCL System. The first member of the CL-Series, a cardioid system unique among compact line arrays.

Our mission was to equip the CCL System with meaningful features for those managing smaller venues and events: Broadband directivity control with low frequency cardioid behaviour, using an innovative new passive design.

A giant leap forward in a system that's just the right size.

### **CCL System features**

- · A newly revised and patented cardioid principle
- 2-way passive design to reduce system infrastructure complexity
- Unique transducer configuration for unmatched acoustic performance and HF headroom  $(2 \times 7" 2 \times 5", 2 \times 1.7")$
- Compact and light (593x209x355 mm/ 18 kg) for seamless installations and minimal logistic and implementation efforts
- The industry standard and trusted d&b rigging and system management workflow.